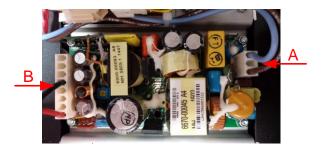

## **Celeb 201 Power Supply Replacement**

1) Disconnect AC input connector (A). Then, disconnect output connector (B).

2) Remove four (4) nuts. Then, remove the power supply and four (4) spacers.

- 3) Install power supply:
  - Install four spacers as shown on page 1 for location.
  - Place power supply over insulator and over studs.
  - Install four (4) nuts.

## **Celeb 200 Power Supply Replacement**

1) Disconnect AC input connector (A). Then, disconnect output connector (B).

2) Remove four (4) nuts. Then, remove the power supply and four (4) spacers. Retain nuts and spacers.