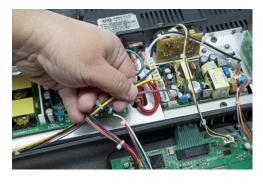

3) Remove relay and DC input connector. Retain screws.

4) Remove relay mounting bracket.

5) Remove harness connectors from power supply.

- 6) To install new power supply:
  - Install four spacers as shown on page 1 for location.
  - Place power supply over insulator and over studs.
  - Install four (4) nuts.

7) Install relay control board #6800224. Re-use screws to attach DC input connector.

8) Connect harness connector into relay control board.

9) Connect harness connector to DC/DC Converter module.

10) Connect AC input connector.

11) Connect DC output connector.