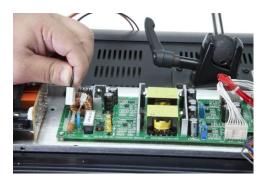

## **Celeb 201 Power Supply Replacement**

1) Disconnect AC input connector (A). Then, disconnect output connector (B).

2) Remove four (4) nuts. Then, remove the power supply and four (4) spacers.

- 3) Install power supply:
  - Install four spacers as shown on page 1 for location.
  - Place power supply over insulator and over studs.
  - Install four (4) nuts.

4) Reconnect output connector. Then, reconnect AC input connector.

## **Celeb 200 Power Supply Replacement**

1) Disconnect AC input connector (A). Then, disconnect output connector (B).

2) Remove four (4) nuts. Then, remove the power supply and four (4) spacers. Retain nuts and spacers.