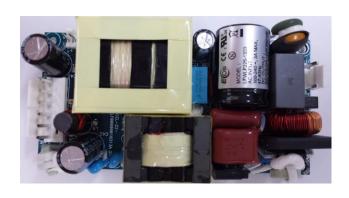

The **PRT-PWS-CE201** repair kit is used as a replacement for the Celeb 201 power supply #1180063 (see page 3) and Celeb 200 power supply #1180056 (see page 4). For latest warranty information, see Kino Flo website **www.kinoflo.com**.