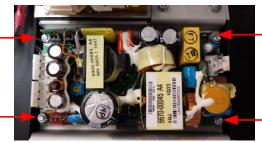

## **Celeb 201 Power Supply Replacement**

1) Disconnect AC input connector (A). Then, disconnect output connector (B).

2) Remove four (4) nuts. Then, remove the power supply and four (4) spacers.

- 3) Install power supply:
  - Install four spacers as shown on page 1 for location.
  - Place power supply over insulator and over studs.
  - Install four (4) nuts.

## **Celeb 200 Power Supply Replacement**

1) Disconnect AC input connector (A). Then, disconnect output connector (B).

2) Remove four (4) nuts. Then, remove the power supply and four (4) spacers. Retain nuts and spacers.

3) Remove relay and DC input connector. Retain screws.

4) Remove relay mounting bracket.

5) Remove harness connectors from power supply.

- 6) To install new power supply:
  - Install four spacers as shown on page 1 for location.
  - Place power supply over insulator and over studs.
  - Install four (4) nuts.