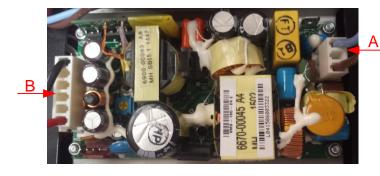

## **Celeb 201 Power Supply Replacement**

1) Disconnect AC input connector (A). Then, disconnect output connector (B).

2) Remove four (4) nuts. Then, remove the power supply and four (4) spacers.

- 3) Install power supply:
  - Install four spacers as shown on page 1 for location.
  - Place power supply over insulator and over studs.
  - Install four (4) nuts.

## **Celeb 200 Power Supply Replacement**

1) Disconnect AC input connector (A). Then, disconnect output connector (B).

2) Remove four (4) nuts. Then, remove the power supply and four (4) spacers. Retain nuts and spacers.