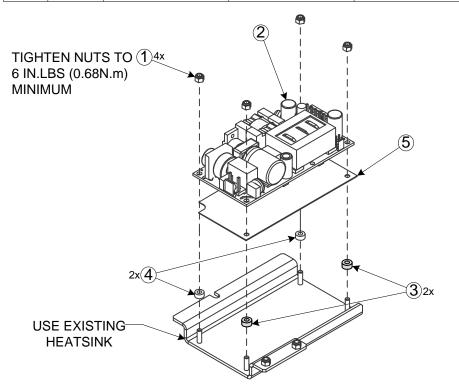

## CELEB 200/201 Power Supply Repair Kit P/N: PRT-PWS-CE201

| ITEM# | QTY | PART | DESCRIPTION                               | PART NO. |
|-------|-----|------|-------------------------------------------|----------|
| 1     | 4   |      | NUT M3 NYLOCK                             | 2000027  |
| 2     | 1   |      | PWS-EOS-24V/225W<br>100/240VAC-2"X4"      | 1180063  |
| 3     | 2   |      | SPACER 1/4OD<br>1/8 L #4<br>ALUMINUM      | 2050048  |
| 4     | 2   |      | SPACER 1/4OD<br>1/8 L #4<br>NYLON         | 2050049  |
| 5     | 1   |      | INSULATOR LEXAN<br>CELEB 201 PWS 2X4      | 5490108  |
| 6     | 1   |      | B/CT-SL156<br>HOUSING-6PIN<br>POLAR-LATCH | 1270143  |

## **Celeb 201 Power Supply Replacement**

1) Disconnect AC input connector (A). Then, disconnect output connector (B).

2) Remove four (4) nuts. Then, remove the power supply and four (4) spacers.

- 3) Install power supply:
  - Install four spacers as shown on page 1 for location.
  - Place power supply over insulator and over studs.
  - Install four (4) nuts.

4) Reconnect output connector. Then, reconnect AC input connector.