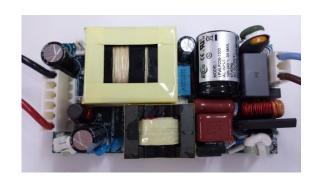

The **PRT-PWS-CE201** repair kit is used as a replacement for the Celeb 201 power supply #1180063 (see page 3) and Celeb 200 power supply #1180056 (see page 4). For latest warranty information, see Kino Flo website **www.kinoflo.com**.