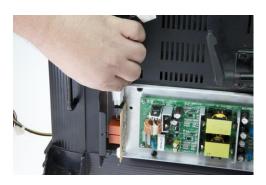

## **Celeb 201 Power Supply Replacement**

1) Disconnect AC input connector (A). Then, disconnect output connector (B).

2) Remove four (4) nuts. Then, remove the power supply and four (4) spacers.

- 3) Install power supply:
  - Install four spacers as shown on page 1 for location.
  - Place power supply over insulator and over studs.
  - Install four (4) nuts.

## **Celeb 200 Power Supply Replacement**

1) Disconnect AC input connector (A). Then, disconnect output connector (B).

2) Remove four (4) nuts. Then, remove the power supply and four (4) spacers. Retain nuts and spacers.