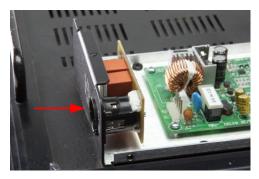

## CELEB 200/201 Power Supply Repair Kit P/N: PRT-PWS-CE201

| ITEM# | QTY | PART | DESCRIPTION                               | PART NO. |
|-------|-----|------|-------------------------------------------|----------|
| 1     | 4   |      | NUT M3 NYLOCK                             | 2000027  |
| 2     | 1   |      | PWS-EOS-24V/225W<br>100/240VAC-2"X4"      | 1180063  |
| 3     | 2   |      | SPACER 1/4OD<br>1/8 L #4<br>ALUMINUM      | 2050048  |
| 4     | 2   |      | SPACER 1/4OD<br>1/8 L #4<br>NYLON         | 2050049  |
| 5     | 1   |      | INSULATOR LEXAN<br>CELEB 201 PWS 2X4      | 5490108  |
| 6     | 1   |      | B/CT-SL156<br>HOUSING-6PIN<br>POLAR-LATCH | 1270143  |

The **PRT-PWS-CE201** repair kit is used as a replacement for the Celeb 201 power supply #1180063 (see page 3) and Celeb 200 power supply #1180056 (see page 4). For latest warranty information, see Kino Flo website **www.kinoflo.com**.