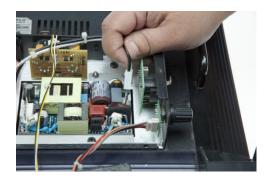

## **Celeb 200 Power Supply Replacement**

1) Disconnect AC input connector (A). Then, disconnect output connector (B).

2) Remove four (4) nuts. Then, remove the power supply and four (4) spacers. Retain nuts and spacers.

3) Remove relay and DC input connector. Retain screws.

4) Remove relay mounting bracket.

5) Remove harness connectors from power supply.

- 6) To install new power supply:
  - Install four spacers as shown on page 1 for location.
  - Place power supply over insulator and over studs.
  - Install four (4) nuts.