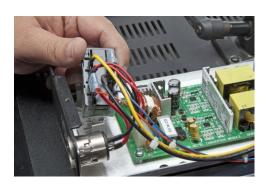

## **Celeb 201 Power Supply Replacement**

1) Disconnect AC input connector (A). Then, disconnect output connector (B).

2) Remove four (4) nuts. Then, remove the power supply and four (4) spacers.

- 3) Install power supply:
  - Install four spacers as shown on page 1 for location.
  - Place power supply over insulator and over studs.
  - Install four (4) nuts.

4) Reconnect output connector. Then, reconnect AC input connector.