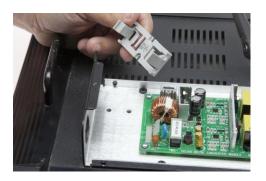

## **Celeb 201 Power Supply Replacement**

1) Disconnect AC input connector (A). Then, disconnect output connector (B).

2) Remove four (4) nuts. Then, remove the power supply and four (4) spacers.

- 3) Install power supply:
  - Install four spacers as shown on page 1 for location.
  - Place power supply over insulator and over studs.
  - Install four (4) nuts.

## **Celeb 200 Power Supply Replacement**

1) Disconnect AC input connector (A). Then, disconnect output connector (B).

2) Remove four (4) nuts. Then, remove the power supply and four (4) spacers. Retain nuts and spacers.